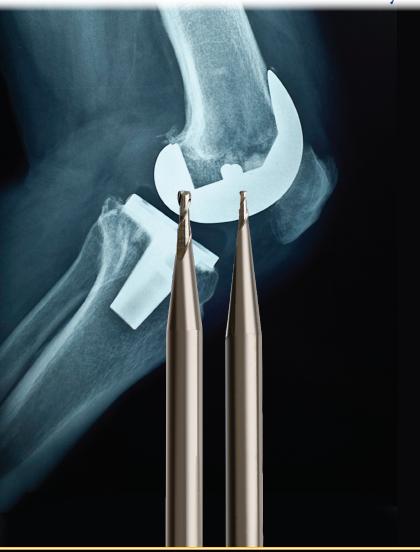

# High Performance Milling for the Medical Industry

Engineered Custom & Blueprint End Mills from .010" up to .125"

### High Performance Miniature End Mills Solid Carbide

Engineered with advanced technologies for high performance cutting, increased tool life and efficient chip evacuation in small diameter milling.

Our geometries guarantee maximum milling performance by reducing pressure points that cause tool failure. We offer proven consistent results with our proprietary combination of Substrate, Geometry,